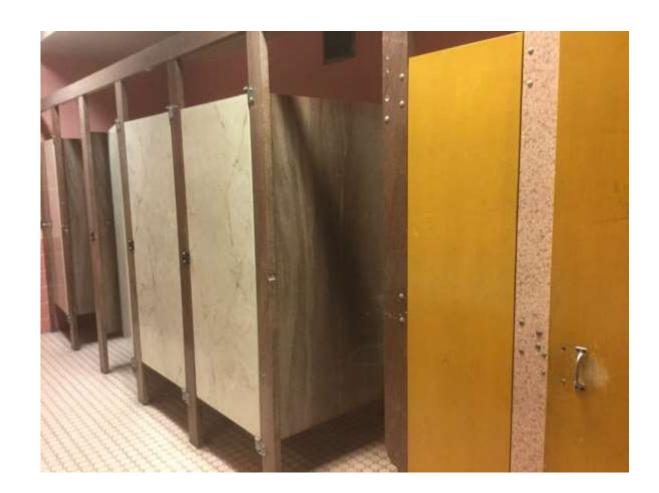

#### Classroom

Social Worker / Psychologist / Therapist Office

Library

Teacher's Lounge

Classroom

Boys' Restroom

Girls' Restroom